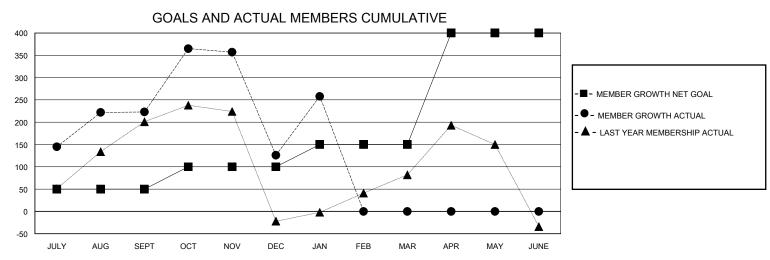

## District 307B2

GMT: LOCATION INDONESIA GMT CA

| 200/11011 112 2112 211 |               |             |               |                       |                        |                         |                                                    |  |
|------------------------|---------------|-------------|---------------|-----------------------|------------------------|-------------------------|----------------------------------------------------|--|
|                        | Club          | s           |               | Members               |                        |                         |                                                    |  |
|                        | RESULTS FOR   | R 2023-2024 |               | RESULTS FOR 2023-2024 |                        |                         |                                                    |  |
| QUARTER                | NEW CLUB GOAL | NEW CLUBS   | DROPPED CLUBS | QUARTER MEMB          | SER GROWTH NET<br>GOAL | MEMBER GROWTH<br>ACTUAL | DROPPED<br>MEMBERS ACTUAL<br>(including transfers) |  |
| JULY/AUG/SEPT          | 4             | 13          | 2             | JULY/AUG/SEPT         | 50                     | 371                     | 134                                                |  |
| OCT/NOV/DEC            | 3             | 8           | 1             | OCT/NOV/DEC           | 50                     | 290                     | 381                                                |  |
| JAN/FEB/MAR            | 2             | 5           | 0             | JAN/FEB/MAR           | 50                     | 155                     | 18                                                 |  |
| APR/MAY/JUNE           | 3             | 0           | 0             | APR/MAY/JUNE          | 250                    | 0                       | 0                                                  |  |

## GOALS AND ACTUAL NEW CLUBS CUMULATIVE

| DROPPED CLUBS: 3  |     | 71 CLUBS OF 128 ADDED 1 OR MORE | GENDER DISTRIBUTION             |                |     |
|-------------------|-----|---------------------------------|---------------------------------|----------------|-----|
|                   |     | NEW MEMBERS                     | MALE                            | 1,326 (36.20%) |     |
|                   |     |                                 | FEMALE                          | 2,333 (63.69%) |     |
| DROPPED MEMBERS   |     |                                 |                                 |                |     |
| DECEASED          | 5   | CLICK HERE FOR CUMULATIVE       | TOTAL FAMILY UNIT MEMBERS       |                | 725 |
| CLUB CANCELLED 34 |     | MEMBERSHIP DATA                 |                                 |                | 007 |
| OTHER             | 494 | _                               | FAMILY MEMBERS PAYING HALF DUES |                | 397 |
| TOTAL             | 533 |                                 | 5020                            |                |     |