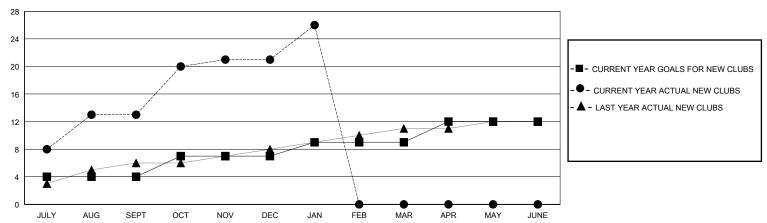

## District 307B2

GMT: LOCATION INDONESIA GMT CA

| 200/11011 112 2112 211 |               |             |               |                       |                        |                         |                                                    |  |
|------------------------|---------------|-------------|---------------|-----------------------|------------------------|-------------------------|----------------------------------------------------|--|
|                        | Club          | s           |               | Members               |                        |                         |                                                    |  |
|                        | RESULTS FOR   | R 2023-2024 |               | RESULTS FOR 2023-2024 |                        |                         |                                                    |  |
| QUARTER                | NEW CLUB GOAL | NEW CLUBS   | DROPPED CLUBS | QUARTER MEMB          | SER GROWTH NET<br>GOAL | MEMBER GROWTH<br>ACTUAL | DROPPED<br>MEMBERS ACTUAL<br>(including transfers) |  |
| JULY/AUG/SEPT          | 4             | 13          | 2             | JULY/AUG/SEPT         | 50                     | 371                     | 134                                                |  |
| OCT/NOV/DEC            | 3             | 8           | 1             | OCT/NOV/DEC           | 50                     | 290                     | 381                                                |  |
| JAN/FEB/MAR            | 2             | 5           | 0             | JAN/FEB/MAR           | 50                     | 155                     | 18                                                 |  |
| APR/MAY/JUNE           | 3             | 0           | 0             | APR/MAY/JUNE          | 250                    | 0                       | 0                                                  |  |

## GOALS AND ACTUAL NEW CLUBS CUMULATIVE

| DROPPED CLUBS: 3  |     | 71 CLUBS OF 128 ADDED 1 OR MORE | GENDER DISTRIBUTION             |                |     |
|-------------------|-----|---------------------------------|---------------------------------|----------------|-----|
|                   |     | NEW MEMBERS                     | MALE                            | 1,326 (36.20%) |     |
|                   |     |                                 | FEMALE                          | 2,333 (63.69%) |     |
| DROPPED MEMBERS   |     |                                 |                                 |                |     |
| DECEASED          | 5   | CLICK HERE FOR CUMULATIVE       | TOTAL FAMILY UNIT MEMBERS       |                | 725 |
| CLUB CANCELLED 34 |     | MEMBERSHIP DATA                 |                                 |                | 007 |
| OTHER             | 494 | _                               | FAMILY MEMBERS PAYING HALF DUES |                | 397 |
| TOTAL             | 533 |                                 | 5020                            |                |     |